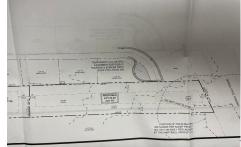

# **COMMENTS**

OVER 2.5 ACRES! Rare opportunity to own a buildable lot in the highly sought after Marmora section of Upper Township. Total of 2.83 acres. Upper Township and OCHS school district. Cul-De-Sac location, and only 5 minutes to Ocean City beaches and boardwalk....

# COMMENTS

OVER 2.5 ACRES! Rare opportunity to own a buildable lot in the highly sought after Marmora section of Upper Township. Total of 2.83 acres. Upper Township and OCHS school district. Cul-De-Sac location, and only 5 minutes to Ocean City beaches and boardwalk....