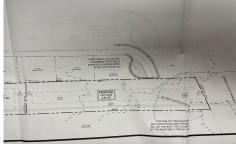

# **COMMENTS**

OVER 2.5 ACRES! Rare opportunity to own a buildable lot in the highly sought after Marmora section of Upper Township. Total of 2.83 acres. Upper Township and OCHS school district. Cul-De-Sac location, and only 5 minutes to Ocean City beaches and boardwalk....

# COMMENTS

OVER 2.5 ACRES! Rare opportunity to own a buildable lot in the highly sought after Marmora section of Upper Township. Total of 2.83 acres. Upper Township and OCHS school district. Cul-De-Sac location, and only 5 minutes to Ocean City beaches and boardwalk....