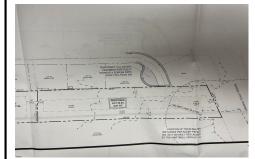

# **COMMENTS**

Taxes

OVER 2.5 ACRES! Rare opportunity to own a buildable lot in the highly sought after Marmora section of Upper Township. Total of 2.83 acres. Upper Township and OCHS school district. Cul-De-Sac location, and only 5 minutes to Ocean City beaches and boardwalk....