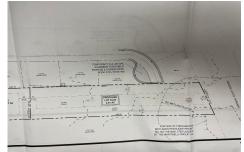

# COMMENTS

OVER 2.5 ACRES! Rare opportunity to own a buildable lot in the highly sought after Marmora section of Upper Township. Total of 2.83 acres. Upper Township and OCHS school district. Cul-De-Sac location, and only 5 minutes to Ocean City beaches and boardwalk....