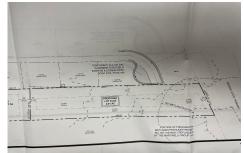

## COMMENTS

OVER 2.5 ACRES! Rare opportunity to own a buildable lot in the highly sought after Marmora section of Upper Township. Total of 2.83 acres. Upper Township and OCHS school district. Cul-De-Sac location, and only 5 minutes to Ocean City beaches and boardwalk....