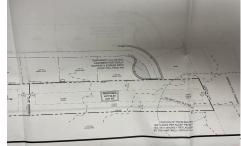

# **COMMENTS**

OVER 2.5 ACRES! Rare opportunity to own a buildable lot in the highly sought after Marmora section of Upper Township. Total of 2.83 acres. Upper Township and OCHS school district. Cul-De-Sac location, and only 5 minutes to Ocean City beaches and boardwalk....