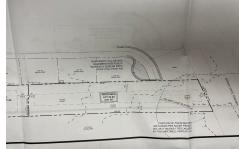

# **COMMENTS**

OVER 2.5 ACRES! Rare opportunity to own a buildable lot in the highly sought after Marmora section of Upper Township. Total of 2.83 acres. Upper Township and OCHS school district. Cul-De-Sac location, and only 5 minutes to Ocean City beaches and boardwalk....

# **PROPERTY FEATURES**