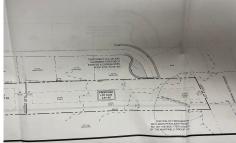

# COMMENTS

OVER 2.5 ACRES! Rare opportunity to own a buildable lot in the highly sought after Marmora section of Upper Township. Total of 2.83 acres. Upper Township and OCHS school district. Cul-De-Sac location, and only 5 minutes to Ocean City beaches and boardwalk....

# **PROPERTY FEATURES**