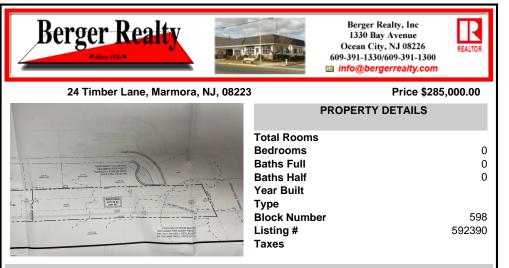

#### 24 Timber Lane, Marmora, NJ, 08223

#### Price \$285,000.00

| <br>                                                       |
|------------------------------------------------------------|
| PROPERTY DETAILS                                           |
| Total RoomsBedrooms0Baths Full0Baths Half0Year Built7Type0 |
| Block Number598Listing #592390Taxes                        |

COMMENTS

OVER 2.5 ACRES! Rare opportunity to own a buildable lot in the highly sought after Marmora section of Upper Township. Total of 2.83 acres. Upper Township and OCHS school district. Cul-De-Sac location, and only 5 minutes to Ocean City beaches and boardwalk....

## COMMENTS

OVER 2.5 ACRES! Rare opportunity to own a buildable lot in the highly sought after Marmora section of Upper Township. Total of 2.83 acres. Upper Township and OCHS school district. Cul-De-Sac location, and only 5 minutes to Ocean City beaches and boardwalk....