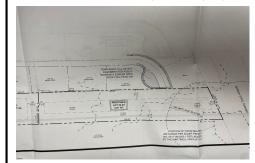

# **COMMENTS**

Taxes

OVER 2.5 ACRES! Rare opportunity to own a buildable lot in the highly sought after Marmora section of Upper Township. Total of 2.83 acres. Upper Township and OCHS school district. Cul-De-Sac location, and only 5 minutes to Ocean City beaches and boardwalk....

# COMMENTS

OVER 2.5 ACRES! Rare opportunity to own a buildable lot in the highly sought after Marmora section of Upper Township. Total of 2.83 acres. Upper Township and OCHS school district. Cul-De-Sac location, and only 5 minutes to Ocean City beaches and boardwalk....