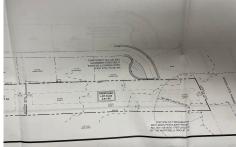

# **COMMENTS**

Taxes

OVER 2.5 ACRES! Rare opportunity to own a buildable lot in the highly sought after Marmora section of Upper Township. Total of 2.83 acres. Upper Township and OCHS school district. Cul-De-Sac location, and only 5 minutes to Ocean City beaches and boardwalk....

# COMMENTS

OVER 2.5 ACRES! Rare opportunity to own a buildable lot in the highly sought after Marmora section of Upper Township. Total of 2.83 acres. Upper Township and OCHS school district. Cul-De-Sac location, and only 5 minutes to Ocean City beaches and boardwalk....