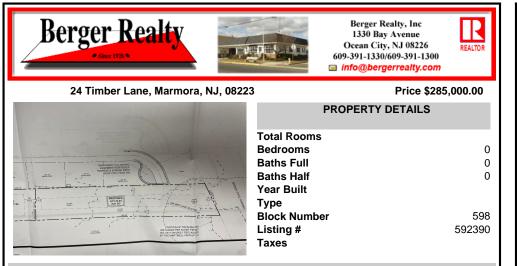

#### 24 Timber Lane, Marmora, NJ, 08223

#### Price \$285,000.00

| PROPERTY DETAILS                                      |
|-------------------------------------------------------|
| Total RoomsBedrooms0Baths Full0Baths Half0Year Built0 |
| TypeBlock Number598Listing #592390Taxes               |