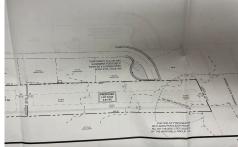

# COMMENTS

OVER 2.5 ACRES! Rare opportunity to own a buildable lot in the highly sought after Marmora section of Upper Township. Total of 2.83 acres. Upper Township and OCHS school district. Cul-De-Sac location, and only 5 minutes to Ocean City beaches and boardwalk....