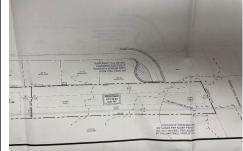

# **COMMENTS**

OVER 2.5 ACRES! Rare opportunity to own a buildable lot in the highly sought after Marmora section of Upper Township. Total of 2.83 acres. Upper Township and OCHS school district. Cul-De-Sac location, and only 5 minutes to Ocean City beaches and boardwalk....