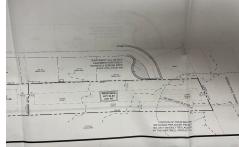

# **COMMENTS**

OVER 2.5 ACRES! Rare opportunity to own a buildable lot in the highly sought after Marmora section of Upper Township. Total of 2.83 acres. Upper Township and OCHS school district. Cul-De-Sac location, and only 5 minutes to Ocean City beaches and boardwalk....

# COMMENTS

OVER 2.5 ACRES! Rare opportunity to own a buildable lot in the highly sought after Marmora section of Upper Township. Total of 2.83 acres. Upper Township and OCHS school district. Cul-De-Sac location, and only 5 minutes to Ocean City beaches and boardwalk....