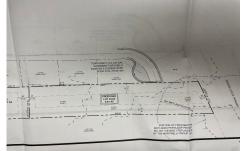

# **COMMENTS**

OVER 2.5 ACRES! Rare opportunity to own a buildable lot in the highly sought after Marmora section of Upper Township. Total of 2.83 acres. Upper Township and OCHS school district. Cul-De-Sac location, and only 5 minutes to Ocean City beaches and boardwalk....

# COMMENTS

OVER 2.5 ACRES! Rare opportunity to own a buildable lot in the highly sought after Marmora section of Upper Township. Total of 2.83 acres. Upper Township and OCHS school district. Cul-De-Sac location, and only 5 minutes to Ocean City beaches and boardwalk....