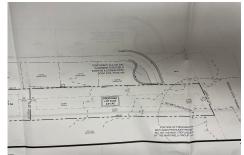

# **COMMENTS**

OVER 2.5 ACRES! Rare opportunity to own a buildable lot in the highly sought after Marmora section of Upper Township. Total of 2.83 acres. Upper Township and OCHS school district. Cul-De-Sac location, and only 5 minutes to Ocean City beaches and boardwalk....

# COMMENTS

OVER 2.5 ACRES! Rare opportunity to own a buildable lot in the highly sought after Marmora section of Upper Township. Total of 2.83 acres. Upper Township and OCHS school district. Cul-De-Sac location, and only 5 minutes to Ocean City beaches and boardwalk....