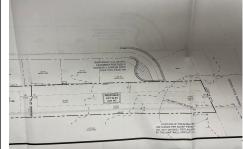

# **COMMENTS**

OVER 2.5 ACRES! Rare opportunity to own a buildable lot in the highly sought after Marmora section of Upper Township. Total of 2.83 acres. Upper Township and OCHS school district. Cul-De-Sac location, and only 5 minutes to Ocean City beaches and boardwalk....

# COMMENTS

OVER 2.5 ACRES! Rare opportunity to own a buildable lot in the highly sought after Marmora section of Upper Township. Total of 2.83 acres. Upper Township and OCHS school district. Cul-De-Sac location, and only 5 minutes to Ocean City beaches and boardwalk....