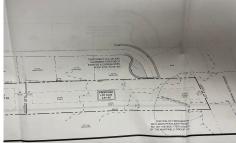

PROPERTY DETAILS

24 Timber Lane, Marmora, NJ, 08223

Price \$285,000.00

Total Rooms
Bedrooms 0
Baths Full 0
Baths Half 0
Year Built
Type
Block Number 598
Listing # 592390
Taxes

# COMMENTS

OVER 2.5 ACRES! Rare opportunity to own a buildable lot in the highly sought after Marmora section of Upper Township. Total of 2.83 acres. Upper Township and OCHS school district. Cul-De-Sac location, and only 5 minutes to Ocean City beaches and boardwalk....