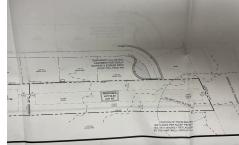

# **COMMENTS**

OVER 2.5 ACRES! Rare opportunity to own a buildable lot in the highly sought after Marmora section of Upper Township. Total of 2.83 acres. Upper Township and OCHS school district. Cul-De-Sac location, and only 5 minutes to Ocean City beaches and boardwalk....