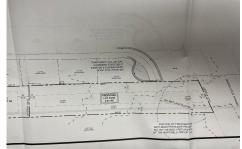

# COMMENTS

OVER 2.5 ACRES! Rare opportunity to own a buildable lot in the highly sought after Marmora section of Upper Township. Total of 2.83 acres. Upper Township and OCHS school district. Cul-De-Sac location, and only 5 minutes to Ocean City beaches and boardwalk....