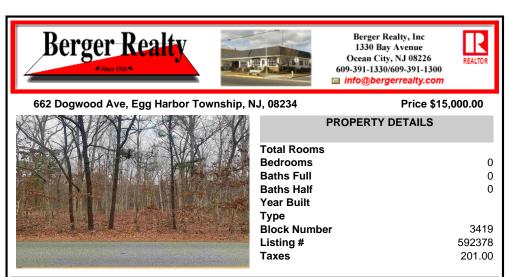

## COMMENTS

100 X 100 Foot Lot 10,000 Square Foot Lot Per Egg Harbor Township zoning, you may not build on the site. Property may be purchased for any other approved use appropriate for Egg Harbor Township Most suitable for neighboring properties to add square footage to their adjoining property Quiet residential Street. Seller has no info, Property was purchased at tax sale. Buye...