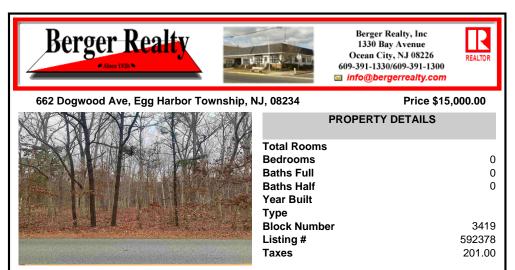

## COMMENTS

100 X 100 Foot Lot 10,000 Square Foot Lot Per Egg Harbor Township zoning, you may not build on the site. Property may be purchased for any other approved use appropriate for Egg Harbor Township Most suitable for neighboring properties to add square footage to their adjoining property Quiet residential Street. Seller has no info, Property was purchased at tax sale. Buye...