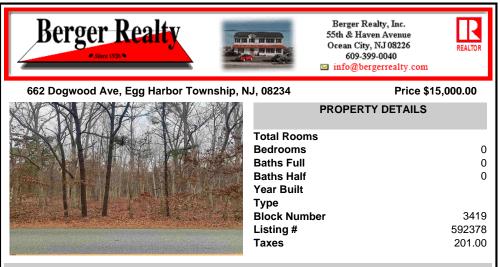

## COMMENTS

100 X 100 Foot Lot 10,000 Square Foot Lot Per Egg Harbor Township zoning, you may not build on the site. Property may be purchased for any other approved use appropriate for Egg Harbor Township Most suitable for neighboring properties to add square footage to their adjoining property Quiet residential Street. Seller has no info, Property was purchased at tax sale. Buye ...

### COMMENTS

100 X 100 Foot Lot 10,000 Square Foot Lot Per Egg Harbor Township zoning, you may not build on the site. Property may be purchased for any other approved use appropriate for Egg Harbor Township Most suitable for neighboring properties to add square footage to their adjoining property Quiet residential Street. Seller has no info, Property was purchased at tax sale. Buye ...