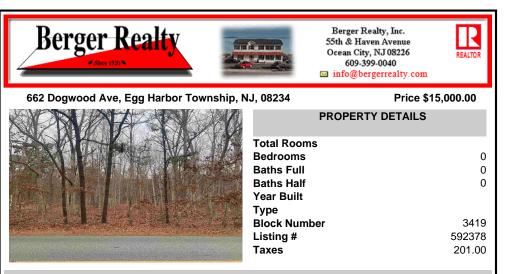

## COMMENTS

100 X 100 Foot Lot 10,000 Square Foot Lot Per Egg Harbor Township zoning, you may not build on the site. Property may be purchased for any other approved use appropriate for Egg Harbor Township Most suitable for neighboring properties to add square footage to their adjoining property Quiet residential Street. Seller has no info, Property was purchased at tax sale. Buye ...

### COMMENTS

100 X 100 Foot Lot 10,000 Square Foot Lot Per Egg Harbor Township zoning, you may not build on the site. Property may be purchased for any other approved use appropriate for Egg Harbor Township Most suitable for neighboring properties to add square footage to their adjoining property Quiet residential Street. Seller has no info, Property was purchased at tax sale. Buye ...