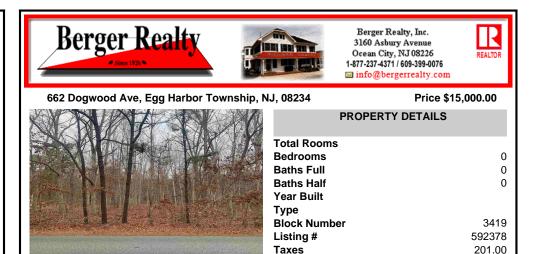

| 10 | PROPERTY DETAILS                                                  |                          |
|----|-------------------------------------------------------------------|--------------------------|
|    | Total Rooms<br>Bedrooms<br>Baths Full<br>Baths Half<br>Year Built | 0<br>0<br>0              |
|    | Type<br>Block Number<br>Listing #<br>Taxes                        | 3419<br>592378<br>201.00 |

## COMMENTS

100 X 100 Foot Lot 10,000 Square Foot Lot Per Egg Harbor Township zoning, you may not build on the site. Property may be purchased for any other approved use appropriate for Egg Harbor Township Most suitable for neighboring properties to add square footage to their adjoining property Quiet residential Street. Seller has no info, Property was purchased at tax sale. Buye ...