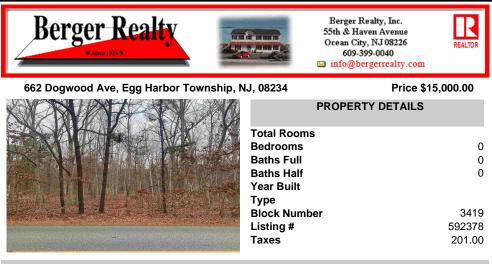

## COMMENTS

100 X 100 Foot Lot 10,000 Square Foot Lot Per Egg Harbor Township zoning, you may not build on the site. Property may be purchased for any other approved use appropriate for Egg Harbor Township Most suitable for neighboring properties to add square footage to their adjoining property Quiet residential Street. Seller has no info, Property was purchased at tax sale. Buye ...