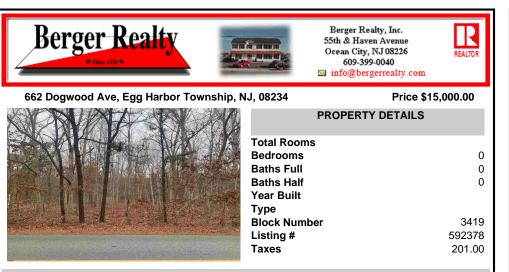

## COMMENTS

100 X 100 Foot Lot 10,000 Square Foot Lot Per Egg Harbor Township zoning, you may not build on the site. Property may be purchased for any other approved use appropriate for Egg Harbor Township Most suitable for neighboring properties to add square footage to their adjoining property Quiet residential Street. Seller has no info, Property was purchased at tax sale. Buye ...