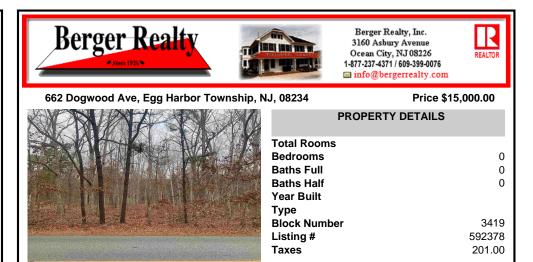

| 04         | PROPERTY DETAILS |        |
|------------|------------------|--------|
|            | Total Rooms      |        |
|            | Bedrooms         | 0      |
|            | Baths Full       | 0      |
|            | Baths Half       | 0      |
| The second | Year Built       |        |
|            | Туре             |        |
| the second | Block Number     | 3419   |
|            | Listing #        | 592378 |
|            | Taxes            | 201.00 |
|            |                  |        |