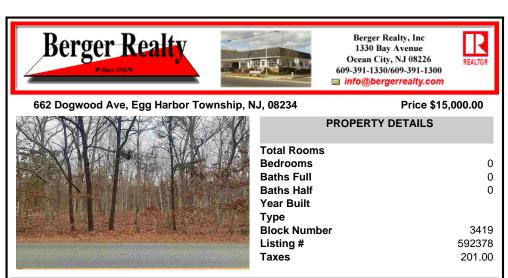

## COMMENTS

100 X 100 Foot Lot 10,000 Square Foot Lot Per Egg Harbor Township zoning, you may not build on the site. Property may be purchased for any other approved use appropriate for Egg Harbor Township Most suitable for neighboring properties to add square footage to their adjoining property Quiet residential Street. Seller has no info, Property was purchased at tax sale. Buye ...