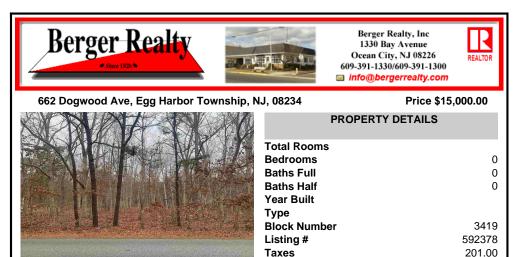

## COMMENTS

100 X 100 Foot Lot 10,000 Square Foot Lot Per Egg Harbor Township zoning, you may not build on the site. Property may be purchased for any other approved use appropriate for Egg Harbor Township Most suitable for neighboring properties to add square footage to their adjoining property Quiet residential Street. Seller has no info, Property was purchased at tax sale. Buve...