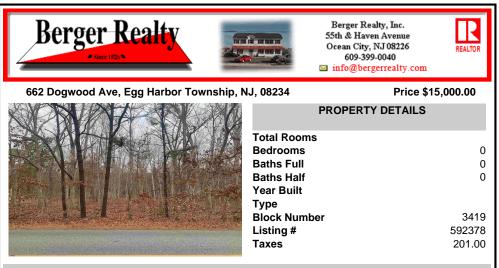

# COMMENTS

100 X 100 Foot Lot 10,000 Square Foot Lot Per Egg Harbor Township zoning, you may not build on the site. Property may be purchased for any other approved use appropriate for Egg Harbor Township Most suitable for neighboring properties to add square footage to their adjoining property Quiet residential Street. Seller has no info, Property was purchased at tax sale. Buye ...