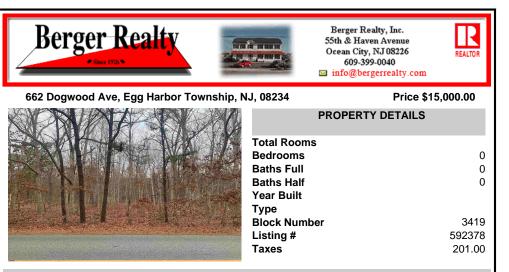

# COMMENTS

100 X 100 Foot Lot 10,000 Square Foot Lot Per Egg Harbor Township zoning, you may not build on the site. Property may be purchased for any other approved use appropriate for Egg Harbor Township Most suitable for neighboring properties to add square footage to their adjoining property Quiet residential Street. Seller has no info, Property was purchased at tax sale. Buye ...