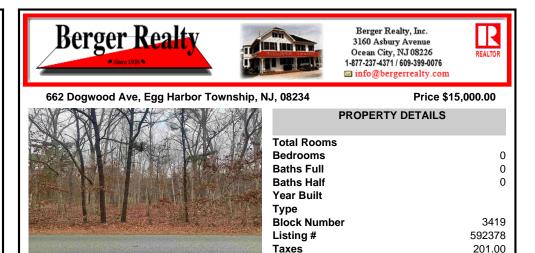

| PROPERTY DETAILS |        |
|------------------|--------|
| Total Rooms      |        |
| Bedrooms         | 0      |
| Baths Full       | 0      |
| Baths Half       | 0      |
| Year Built       |        |
| Туре             |        |
| Block Number     | 3419   |
| Listing #        | 592378 |
| Taxes            | 201.00 |
|                  |        |