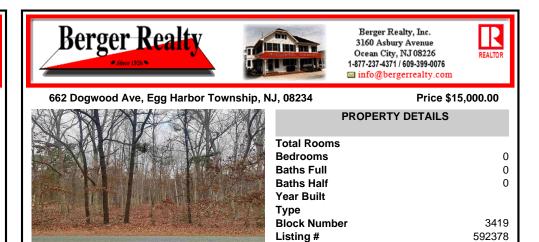

| 10          | PROPERTY DETAILS |        |
|-------------|------------------|--------|
|             | Total Rooms      |        |
|             | Bedrooms         | 0      |
| 2.63        | Baths Full       | 0      |
|             | Baths Half       | 0      |
|             | Year Built       |        |
|             | Туре             |        |
|             | Block Number     | 3419   |
| A ALLER AND | Listing #        | 592378 |
|             | Taxes            | 201.00 |
|             |                  |        |