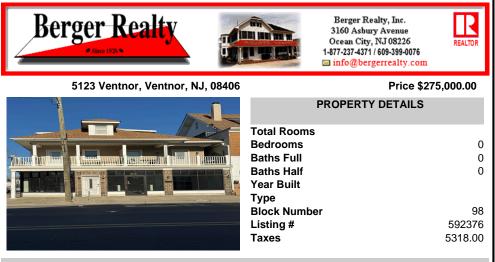

FOR SALE - 1st floor retail condo only. PRIME CORNER LOCATION - 1,377+/- sf. Corner of Ventnor Ave and Frankfort. Ideal for a small business either retail or office. Amazing window line - windows fronting both streets. Great visibility. Signage. Very active commercial market. Located near Wawa, the Ventnor Square Theatre and Nucky\'s Kitchen and Speakeasy ....