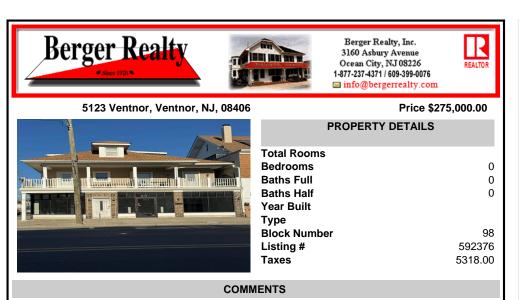

# COMMENTS

FOR SALE - 1st floor retail condo only. PRIME CORNER LOCATION - 1,377+/- sf. Corner of Ventnor Ave and Frankfort. Ideal for a small business either retail or office. Amazing window line - windows fronting both streets. Great visibility. Signage. Very active commercial market. Located near Wawa, the Ventnor Square Theatre and Nucky's Kitchen and Speakeasy ....