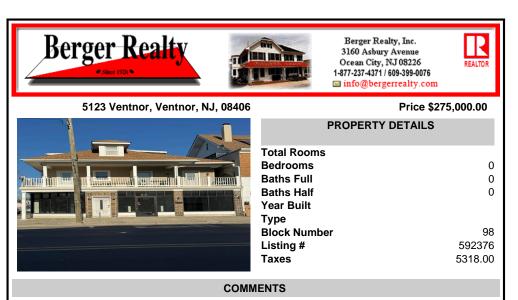

# COMMENTS

FOR SALE - 1st floor retail condo only. PRIME CORNER LOCATION - 1,377+/- sf. Corner of Ventnor Ave and Frankfort. Ideal for a small business either retail or office. Amazing window line - windows fronting both streets. Great visibility. Signage. Very active commercial market. Located near Wawa, the Ventnor Square Theatre and Nucky\'s Kitchen and Speakeasy....