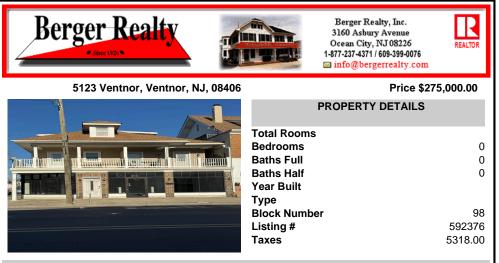

FOR SALE - 1st floor retail condo only. PRIME CORNER LOCATION - 1,377+/- sf. Corner of Ventnor Ave and Frankfort. Ideal for a small business either retail or office. Amazing window line - windows fronting both streets. Great visibility. Signage. Very active commercial market. Located near Wawa, the Ventnor Square Theatre and Nucky\'s Kitchen and Speakeasy....