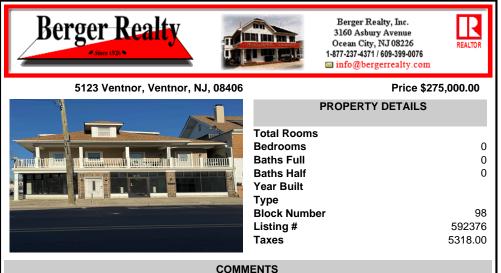

FOR SALE - 1st floor retail condo only. PRIME CORNER LOCATION - 1,377+/- sf. Corner of Ventnor Ave and Frankfort. Ideal for a small business either retail or office. Amazing window line - windows fronting both streets. Great visibility. Signage. Very active commercial market. Located near Wawa, the Ventnor Square Theatre and Nucky\'s Kitchen and Speakeasy....

## CONTACT

Scan to see Property page.

Ask for Thomas Byrne Berger Realty Inc 3160 Asbury Avenue, Ocean City Call: 215-327-9152 Email to: tfb@bergerrealty.com

FOR SALE - 1st floor retail condo only. PRIME CORNER LOCATION - 1,377+/- sf. Corner of Ventnor Ave and Frankfort. Ideal for a small business either retail or office. Amazing window line - windows fronting both streets. Great visibility. Signage. Very active commercial market. Located near Wawa, the Ventnor Square Theatre and Nucky\'s Kitchen and Speakeasy....