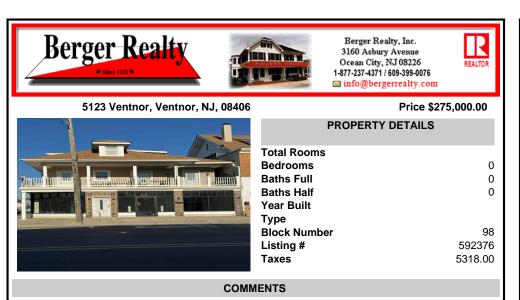

FOR SALE - 1st floor retail condo only. PRIME CORNER LOCATION - 1,377+/- sf. Corner of Ventnor Ave and Frankfort. Ideal for a small business either retail or office. Amazing window line - windows fronting both streets. Great visibility. Signage. Very active commercial market. Located near Wawa, the Ventnor Square Theatre and Nucky\'s Kitchen and Speakeasy....

## CONTACT

Scan to see Property page.

Ask for Thomas Byrne Berger Realty Inc 3160 Asbury Avenue, Ocean City Call: 215-327-9152 Email to: tfb@bergerrealty.com

FOR SALE - 1st floor retail condo only. PRIME CORNER LOCATION - 1,377+/- sf. Corner of Ventnor Ave and Frankfort. Ideal for a small business either retail or office. Amazing window line - windows fronting both streets. Great visibility. Signage. Very active commercial market. Located near Wawa, the Ventnor Square Theatre and Nucky\'s Kitchen and Speakeasy....