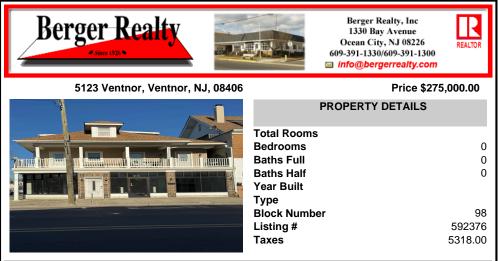

FOR SALE - 1st floor retail condo only. PRIME CORNER LOCATION - 1,377+/- sf. Corner of Ventnor Ave and Frankfort. Ideal for a small business either retail or office. Amazing window line - windows fronting both streets. Great visibility. Signage. Very active commercial market. Located near Wawa, the Ventnor Square Theatre and Nucky\'s Kitchen and Speakeasy ....

# COMMENTS

FOR SALE - 1st floor retail condo only. PRIME CORNER LOCATION - 1,377+/- sf. Corner of Ventnor Ave and Frankfort. Ideal for a small business either retail or office. Amazing window line - windows fronting both streets. Great visibility. Signage. Very active commercial market. Located near Wawa, the Ventnor Square Theatre and Nucky's Kitchen and Speakeasy ....