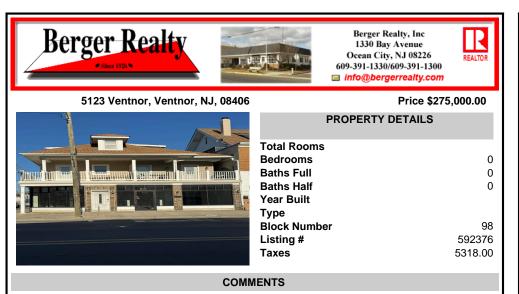

FOR SALE - 1st floor retail condo only. PRIME CORNER LOCATION - 1,377+/- sf. Corner of Ventnor Ave and Frankfort. Ideal for a small business either retail or office. Amazing window line - windows fronting both streets. Great visibility. Signage. Very active commercial market. Located near Wawa, the Ventnor Square Theatre and Nucky\'s Kitchen and Speakeasy ....

# COMMENTS

FOR SALE - 1st floor retail condo only. PRIME CORNER LOCATION - 1,377+/- sf. Corner of Ventnor Ave and Frankfort. Ideal for a small business either retail or office. Amazing window line - windows fronting both streets. Great visibility. Signage. Very active commercial market. Located near Wawa, the Ventnor Square Theatre and Nucky's Kitchen and Speakeasy ....