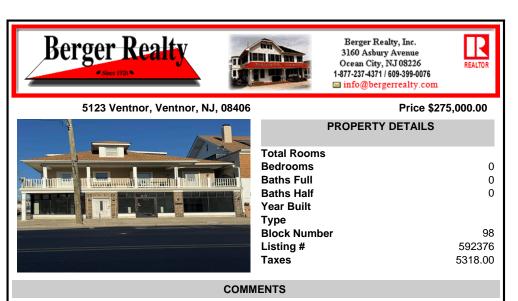

FOR SALE - 1st floor retail condo only. PRIME CORNER LOCATION - 1,377+/- sf. Corner of Ventnor Ave and Frankfort. Ideal for a small business either retail or office. Amazing window line - windows fronting both streets. Great visibility. Signage. Very active commercial market. Located near Wawa, the Ventnor Square Theatre and Nucky\'s Kitchen and Speakeasy....

# COMMENTS

FOR SALE - 1st floor retail condo only. PRIME CORNER LOCATION - 1,377+/- sf. Corner of Ventnor Ave and Frankfort. Ideal for a small business either retail or office. Amazing window line - windows fronting both streets. Great visibility. Signage. Very active commercial market. Located near Wawa, the Ventnor Square Theatre and Nucky\'s Kitchen and Speakeasy....