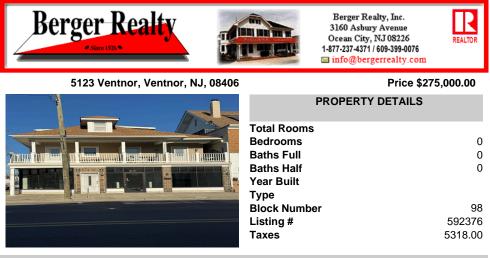

FOR SALE - 1st floor retail condo only. PRIME CORNER LOCATION - 1,377+/- sf. Corner of Ventnor Ave and Frankfort. Ideal for a small business either retail or office. Amazing window line - windows fronting both streets. Great visibility. Signage. Very active commercial market. Located near Wawa, the Ventnor Square Theatre and Nucky\'s Kitchen and Speakeasy....

# COMMENTS

FOR SALE - 1st floor retail condo only. PRIME CORNER LOCATION - 1,377+/- sf. Corner of Ventnor Ave and Frankfort. Ideal for a small business either retail or office. Amazing window line - windows fronting both streets. Great visibility. Signage. Very active commercial market. Located near Wawa, the Ventnor Square Theatre and Nucky\'s Kitchen and Speakeasy....