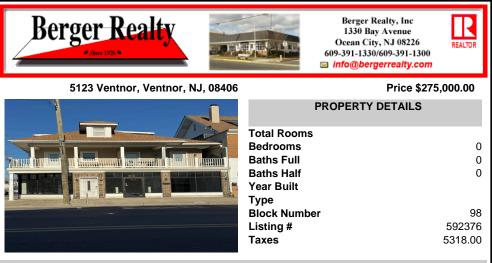

FOR SALE - 1st floor retail condo only. PRIME CORNER LOCATION - 1,377+/- sf. Corner of Ventnor Ave and Frankfort. Ideal for a small business either retail or office. Amazing window line - windows fronting both streets. Great visibility. Signage. Very active commercial market. Located near Wawa, the Ventnor Square Theatre and Nucky\'s Kitchen and Speakeasy....