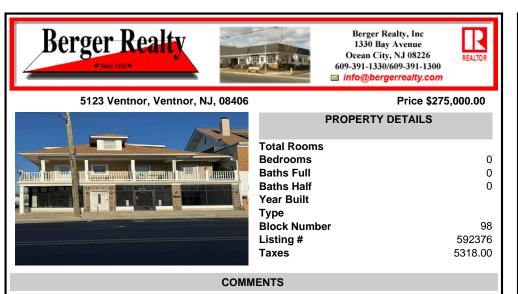

# COMMENTS

FOR SALE - 1st floor retail condo only. PRIME CORNER LOCATION - 1,377+/- sf. Corner of Ventnor Ave and Frankfort. Ideal for a small business either retail or office. Amazing window line - windows fronting both streets. Great visibility. Signage. Very active commercial market. Located near Wawa, the Ventnor Square Theatre and Nucky\'s Kitchen and Speakeasy....