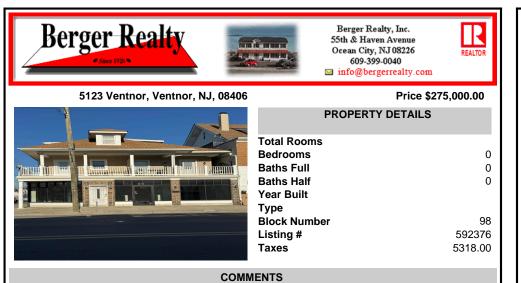

FOR SALE - 1st floor retail condo only. PRIME CORNER LOCATION - 1,377+/- sf. Corner of Ventnor Ave and Frankfort. Ideal for a small business either retail or office. Amazing window line - windows fronting both streets. Great visibility. Signage. Very active commercial market. Located near Wawa, the Ventnor Square Theatre and Nucky\'s Kitchen and Speakeasy ....