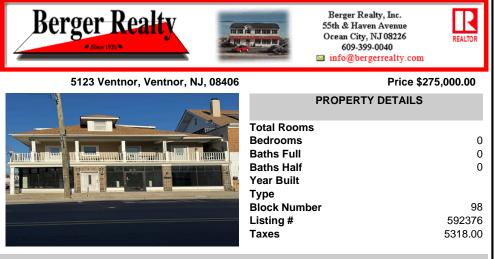

## CONTACT

Scan to see Property page.

Ask for Jeff Haas **Berger Realty Inc** 109 E 55th St., Ocean City Call: 609-425-5115 Email to: jsh@bergerrealty.com

COMMENTS

FOR SALE - 1st floor retail condo only. PRIME CORNER LOCATION - 1,377+/- sf. Corner of Ventnor Ave and Frankfort. Ideal for a small business either retail or office. Amazing window line - windows fronting both streets. Great visibility. Signage. Very active commercial market. Located near Wawa, the Ventnor Square Theatre and Nucky's Kitchen and Speakeasy ....