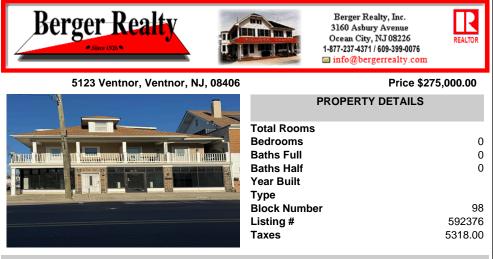

FOR SALE - 1st floor retail condo only. PRIME CORNER LOCATION - 1,377+/- sf. Corner of Ventnor Ave and Frankfort. Ideal for a small business either retail or office. Amazing window line - windows fronting both streets. Great visibility. Signage. Very active commercial market. Located near Wawa, the Ventnor Square Theatre and Nucky\'s Kitchen and Speakeasy ....