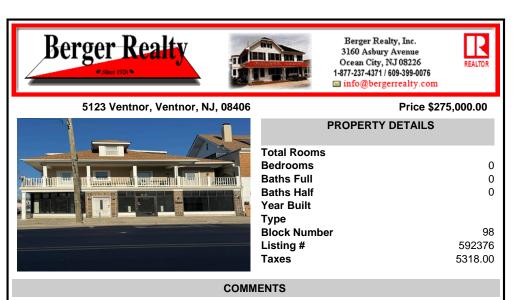

# COMMENTS

FOR SALE - 1st floor retail condo only. PRIME CORNER LOCATION - 1,377+/- sf. Corner of Ventnor Ave and Frankfort. Ideal for a small business either retail or office. Amazing window line - windows fronting both streets. Great visibility. Signage. Very active commercial market. Located near Wawa, the Ventnor Square Theatre and Nucky's Kitchen and Speakeasy ....