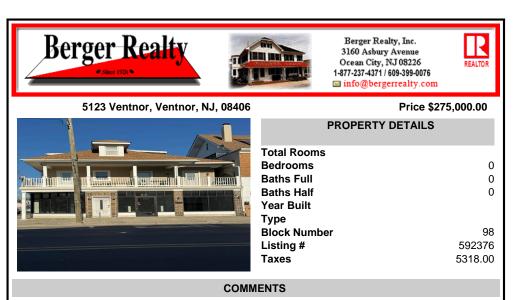

FOR SALE - 1st floor retail condo only. PRIME CORNER LOCATION - 1,377+/- sf. Corner of Ventnor Ave and Frankfort. Ideal for a small business either retail or office. Amazing window line - windows fronting both streets. Great visibility. Signage. Very active commercial market. Located near Wawa, the Ventnor Square Theatre and Nucky\'s Kitchen and Speakeasy....