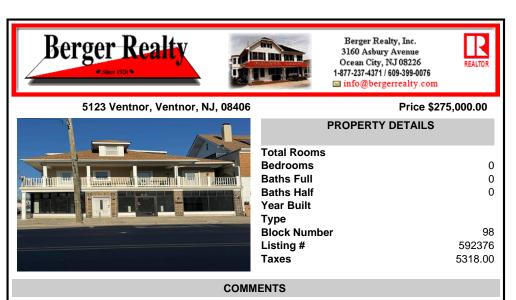

FOR SALE - 1st floor retail condo only. PRIME CORNER LOCATION - 1,377+/- sf. Corner of Ventnor Ave and Frankfort. Ideal for a small business either retail or office. Amazing window line - windows fronting both streets. Great visibility. Signage. Very active commercial market. Located near Wawa, the Ventnor Square Theatre and Nucky\'s Kitchen and Speakeasy....