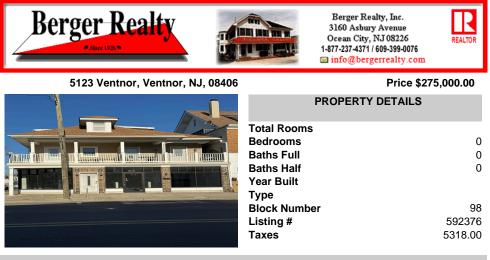

FOR SALE - 1st floor retail condo only. PRIME CORNER LOCATION - 1,377+/- sf. Corner of Ventnor Ave and Frankfort. Ideal for a small business either retail or office. Amazing window line - windows fronting both streets. Great visibility. Signage. Very active commercial market. Located near Wawa, the Ventnor Square Theatre and Nucky\'s Kitchen and Speakeasy....

## CONTACT

Scan to see Property page.

Ask for Domenic Ballerini Berger Realty Inc 3160 Asbury Avenue, Ocean City Call: 856-524-8122 Email to: dvb@bergerrealty.com

COMMENTS

FOR SALE - 1st floor retail condo only. PRIME CORNER LOCATION - 1,377+/- sf. Corner of Ventnor Ave and Frankfort. Ideal for a small business either retail or office. Amazing window line - windows fronting both streets. Great visibility. Signage. Very active commercial market. Located near Wawa, the Ventnor Square Theatre and Nucky\'s Kitchen and Speakeasy....