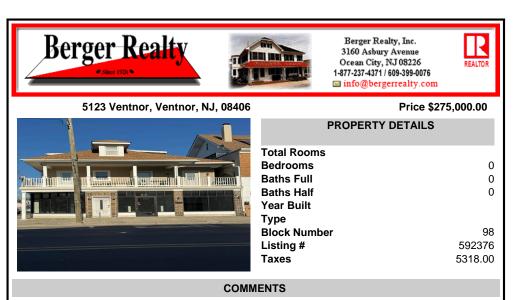

FOR SALE - 1st floor retail condo only. PRIME CORNER LOCATION - 1,377+/- sf. Corner of Ventnor Ave and Frankfort. Ideal for a small business either retail or office. Amazing window line - windows fronting both streets. Great visibility. Signage. Very active commercial market. Located near Wawa, the Ventnor Square Theatre and Nucky\'s Kitchen and Speakeasy....

## CONTACT

Scan to see Property page.

Ask for Domenic Ballerini Berger Realty Inc 3160 Asbury Avenue, Ocean City Call: 856-524-8122 Email to: dvb@bergerrealty.com

COMMENTS

FOR SALE - 1st floor retail condo only. PRIME CORNER LOCATION - 1,377+/- sf. Corner of Ventnor Ave and Frankfort. Ideal for a small business either retail or office. Amazing window line - windows fronting both streets. Great visibility. Signage. Very active commercial market. Located near Wawa, the Ventnor Square Theatre and Nucky\'s Kitchen and Speakeasy....