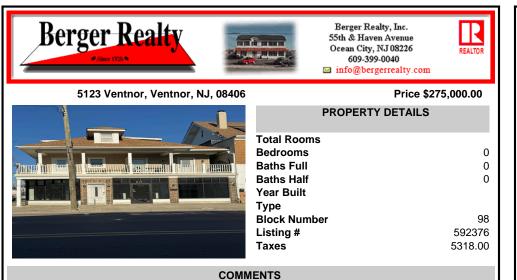

FOR SALE - 1st floor retail condo only. PRIME CORNER LOCATION - 1,377+/- sf. Corner of Ventnor Ave and Frankfort. Ideal for a small business either retail or office. Amazing window line - windows fronting both streets. Great visibility. Signage. Very active commercial market. Located near Wawa, the Ventnor Square Theatre and Nucky\'s Kitchen and Speakeasy....

## CONTACT

Scan to see Property page.

Ask for Carole Lelli Berger Realty Inc 109 E 55th St., Ocean City Call: 609-412-1340 Email to: cll@bergerrealty.com

COMMENTS

FOR SALE - 1st floor retail condo only. PRIME CORNER LOCATION - 1,377+/- sf. Corner of Ventnor Ave and Frankfort. Ideal for a small business either retail or office. Amazing window line - windows fronting both streets. Great visibility. Signage. Very active commercial market. Located near Wawa, the Ventnor Square Theatre and Nucky\'s Kitchen and Speakeasy....