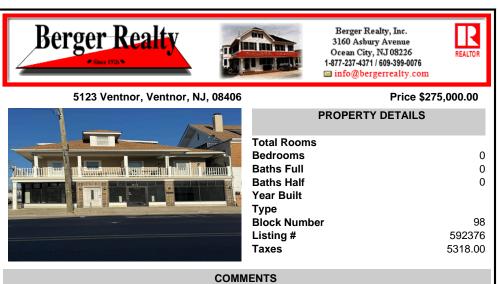

FOR SALE - 1st floor retail condo only. PRIME CORNER LOCATION - 1,377+/- sf. Corner of Ventnor Ave and Frankfort. Ideal for a small business either retail or office. Amazing window line - windows fronting both streets. Great visibility. Signage. Very active commercial market. Located near Wawa, the Ventnor Square Theatre and Nucky\'s Kitchen and Speakeasy ....

## COMMENTS

FOR SALE - 1st floor retail condo only. PRIME CORNER LOCATION - 1,377+/- sf. Corner of Ventnor Ave and Frankfort. Ideal for a small business either retail or office. Amazing window line - windows fronting both streets. Great visibility. Signage. Very active commercial market. Located near Wawa, the Ventnor Square Theatre and Nucky's Kitchen and Speakeasy ....

0

0

98