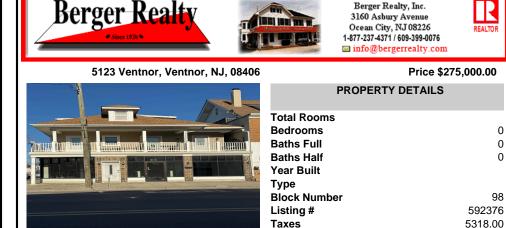

FOR SALE - 1st floor retail condo only. PRIME CORNER LOCATION - 1,377+/- sf. Corner of Ventnor Ave and Frankfort. Ideal for a small business either retail or office. Amazing window line - windows fronting both streets. Great visibility. Signage. Very active commercial market. Located near Wawa, the Ventnor Square Theatre and Nucky\'s Kitchen and Speakeasy ....

## COMMENTS

FOR SALE - 1st floor retail condo only. PRIME CORNER LOCATION - 1,377+/- sf. Corner of Ventnor Ave and Frankfort. Ideal for a small business either retail or office. Amazing window line - windows fronting both streets. Great visibility. Signage. Very active commercial market. Located near Wawa, the Ventnor Square Theatre and Nucky's Kitchen and Speakeasy ....

0

0

98