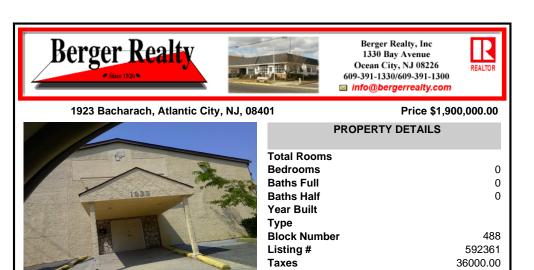

1923

1923 Bacharach, Atlantic

|               |            | Ocean City, NJ 08226<br>609-391-1330/609-391-1300<br>info@bergerrealty.com |
|---------------|------------|----------------------------------------------------------------------------|
| City, NJ, 084 | 401        | Price \$1,90                                                               |
|               |            | PROPERTY DETAILS                                                           |
|               | Total Room | IS                                                                         |

|                | Total Rooms  |          |
|----------------|--------------|----------|
|                | Bedrooms     | 0        |
| APRIL S        | Baths Full   | 0        |
| A CONTRACT     | Baths Half   | 0        |
| And the        | Year Built   |          |
| - HIM          | Туре         |          |
| and the second | Block Number | 488      |
| -              | Listing #    | 592361   |
|                | Taxes        | 36000.00 |
|                |              |          |

Berger Realty, Inc

1330 Bay Avenue

REALTOR

Price \$1,900,000.00