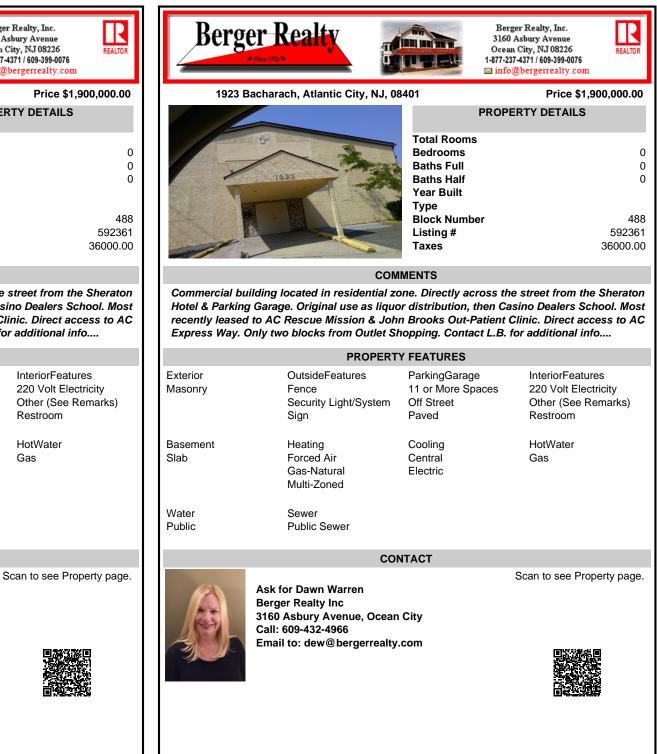

1923 Bacharach, Atlantic City,

| , NJ, 08401 |                                                                           | Price \$1,900,000.00      |  |
|-------------|---------------------------------------------------------------------------|---------------------------|--|
|             | PROPERTY DETAILS                                                          |                           |  |
|             | Total Rooms<br>Bedrooms<br>Baths Full<br>Baths Half<br>Year Built<br>Type | 0<br>0<br>0               |  |
|             | Block Number<br>Listing #<br>Taxes                                        | 488<br>592361<br>36000.00 |  |

## COMMENTS

Commercial building located in residential zone. Directly across the street from the Sheraton Hotel & Parking Garage. Original use as liquor distribution, then Casino Dealers School. Most recently leased to AC Rescue Mission & John Brooks Out-Patient Clinic. Direct access to AC Express Way. Only two blocks from Outlet Shopping. Contact L.B. for additional info....