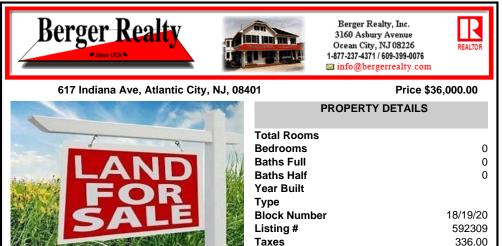

## COMMENTS

Experience an outstanding investment opportunity with three adjacent vacant parcels in the heart of Atlantic City. This combined 2,463-square-foot lot offers endless possibilities for development in a prime R-3 and R-1 zoning district. Located in a vibrant neighborhood, the property is within walking distance of Atlantic City Outlets, restaurants, near High School, public ...

### COMMENTS

Experience an outstanding investment opportunity with three adjacent vacant parcels in the heart of Atlantic City. This combined 2,463-square-foot lot offers endless possibilities for development in a prime R-3 and R-1 zoning district. Located in a vibrant neighborhood, the property is within walking distance of Atlantic City Outlets, restaurants, near High School, public ...