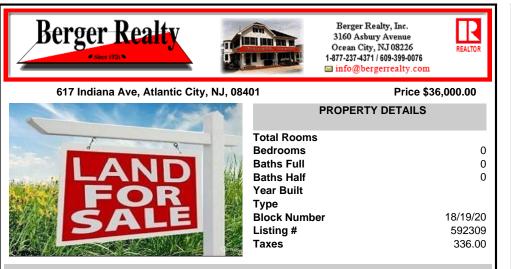

## COMMENTS

Experience an outstanding investment opportunity with three adjacent vacant parcels in the heart of Atlantic City. This combined 2,463-square-foot lot offers endless possibilities for development in a prime R-3 and R-1 zoning district. Located in a vibrant neighborhood, the property is within walking distance of Atlantic City Outlets, restaurants, near High School, public ...

### COMMENTS

Experience an outstanding investment opportunity with three adjacent vacant parcels in the heart of Atlantic City. This combined 2,463-square-foot lot offers endless possibilities for development in a prime R-3 and R-1 zoning district. Located in a vibrant neighborhood, the property is within walking distance of Atlantic City Outlets, restaurants, near High School, public ...