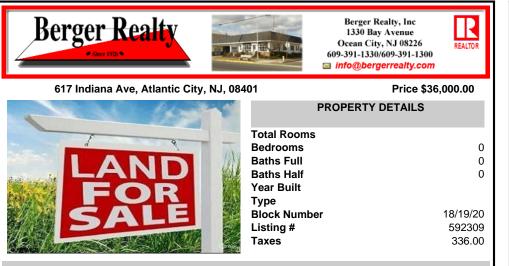

## COMMENTS

Experience an outstanding investment opportunity with three adjacent vacant parcels in the heart of Atlantic City. This combined 2,463-square-foot lot offers endless possibilities for development in a prime R-3 and R-1 zoning district. Located in a vibrant neighborhood, the property is within walking distance of Atlantic City Outlets, restaurants, near High School, public ...