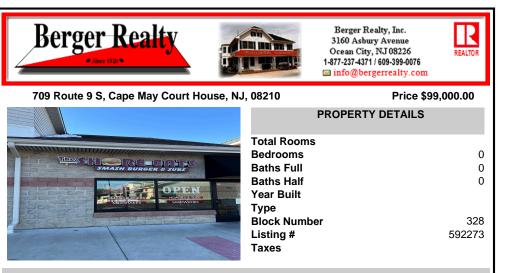

## COMMENTS

Don't miss this incredible opportunity to own a thriving, turn-key business in a desirable location on bustling Route 9 in Cape May Court House, New Jersey. This established business offers an excellent foundation for continued success. All equipment is included, making this a turn-key operation for the next owner. The business operates in a wellmaintained leased space,...

| PROPERTY FEATURES  |                                                  |                                         |                                      |  |  |  |
|--------------------|--------------------------------------------------|-----------------------------------------|--------------------------------------|--|--|--|
| Exterior<br>Block  | ParkingGarage<br>11 or More Spaces<br>Off Street | InteriorFeatures<br>Restroom<br>Storage | Heating<br>Forced Air<br>Gas-Natural |  |  |  |
| Cooling<br>Central | Water<br>Public                                  | Sewer<br>Public Sewer                   |                                      |  |  |  |