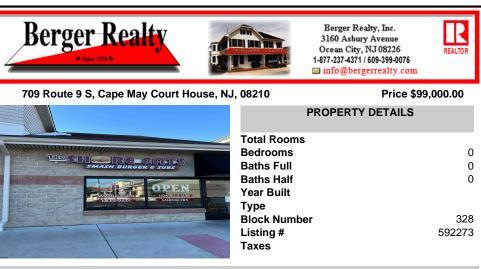

## COMMENTS

Don't miss this incredible opportunity to own a thriving, turn-key business in a desirable location on bustling Route 9 in Cape May Court House, New Jersey. This established business offers an excellent foundation for continued success. All equipment is included, making this a turn-key operation for the next owner. The business operates in a wellmaintained leased space,...

| PROPERTY FEATURES  |                                                  |                                         |                                      |  |  |  |
|--------------------|--------------------------------------------------|-----------------------------------------|--------------------------------------|--|--|--|
| Exterior<br>Block  | ParkingGarage<br>11 or More Spaces<br>Off Street | InteriorFeatures<br>Restroom<br>Storage | Heating<br>Forced Air<br>Gas-Natural |  |  |  |
| Cooling<br>Central | Water<br>Public                                  | Sewer<br>Public Sewer                   |                                      |  |  |  |