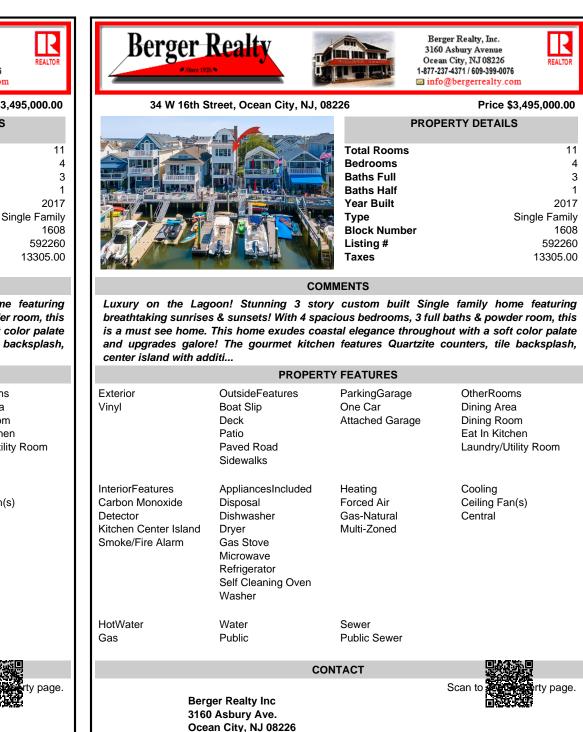

## COMMENTS

Luxury on the Lagoon! Stunning 3 story custom built Single family home featuring breathtaking sunrises & sunsets! With 4 spacious bedrooms, 3 full baths & powder room, this is a must see home. This home exudes coastal elegance throughout with a soft color palate and upgrades galore! The gourmet kitchen features Quartzite counters, tile backsplash, center island with additi...