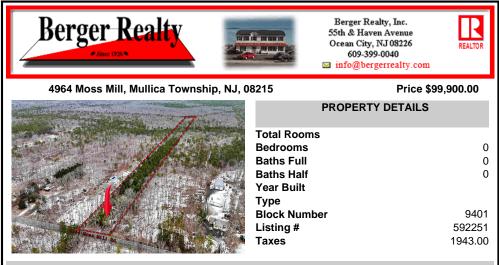

### COMMENTS

Two buildable lots eligible for farmland assessments on 9.52 acres of land in the highly sought after Mullica Township. Property currently houses a tear-down home with existing septic and well that can be rebuilt per Seller\'s conversations with the township. Rebuild will require similar square footage, going up in size will require a variance from the township. Located be ...