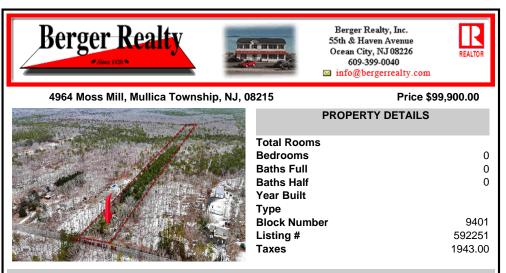

## COMMENTS

Two buildable lots eligible for farmland assessments on 9.52 acres of land in the highly sought after Mullica Township. Property currently houses a tear-down home with existing septic and well that can be rebuilt per Seller\'s conversations with the township. Rebuild will require similar square footage, going up in size will require a variance from the township. Located be ...