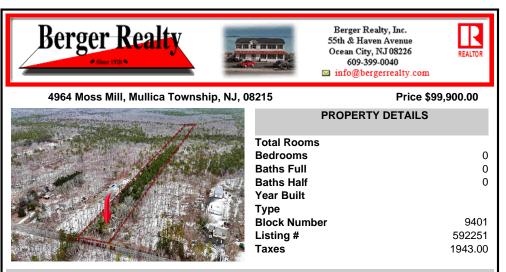

## COMMENTS

Two buildable lots eligible for farmland assessments on 9.52 acres of land in the highly sought after Mullica Township. Property currently houses a tear-down home with existing septic and well that can be rebuilt per Seller\'s conversations with the township. Rebuild will require similar square footage, going up in size will require a variance from the township. Located be ...