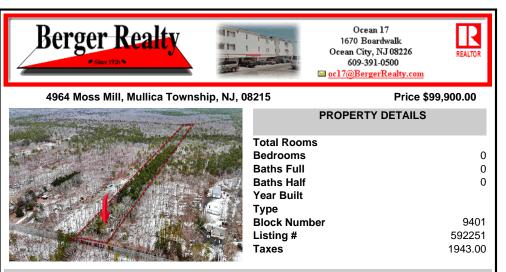

## COMMENTS

Two buildable lots eligible for farmland assessments on 9.52 acres of land in the highly sought after Mullica Township. Property currently houses a tear-down home with existing septic and well that can be rebuilt per Seller's conversations with the township. Rebuild will require similar square footage, going up in size will require a variance from the township. Located be...