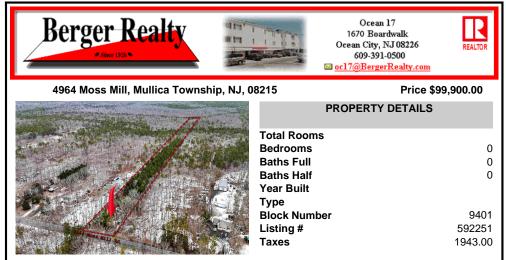

## COMMENTS

Two buildable lots eligible for farmland assessments on 9.52 acres of land in the highly sought after Mullica Township. Property currently houses a tear-down home with existing septic and well that can be rebuilt per Seller's conversations with the township. Rebuild will require similar square footage, going up in size will require a variance from the township. Located be...