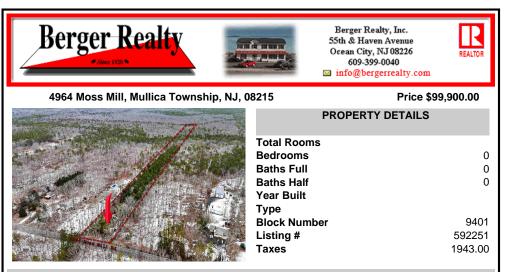

## COMMENTS

Two buildable lots eligible for farmland assessments on 9.52 acres of land in the highly sought after Mullica Township. Property currently houses a tear-down home with existing septic and well that can be rebuilt per Seller\'s conversations with the township. Rebuild will require similar square footage, going up in size will require a variance from the township. Located be ...