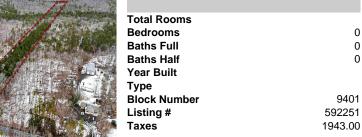

| Total Rooms  |         |
|--------------|---------|
| Bedrooms     | 0       |
| Baths Full   | 0       |
| Baths Half   | 0       |
| Year Built   |         |
| Туре         |         |
| Block Number | 9401    |
| Listing #    | 592251  |
| Taxes        | 1943.00 |
|              |         |