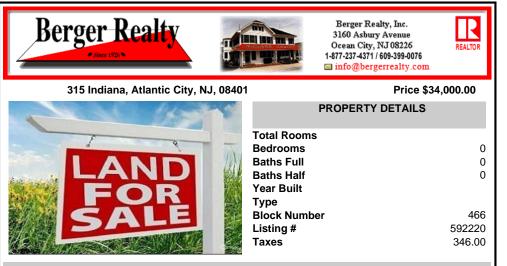

# COMMENTS

Experience urban potential in Atlantic City with this strategically located vacant lot spanning 2,500 square feet. Situated in the desirable R-1 zone, this property presents an exceptional opportunity for development. The lot benefits from its proximity to essential amenities, including Atlantic City High School, public transportation hubs, and convenient grocery options a ...

## COMMENTS

Experience urban potential in Atlantic City with this strategically located vacant lot spanning 2,500 square feet. Situated in the desirable R-1 zone, this property presents an exceptional opportunity for development. The lot benefits from its proximity to essential amenities, including Atlantic City High School, public transportation hubs, and convenient grocery options a...