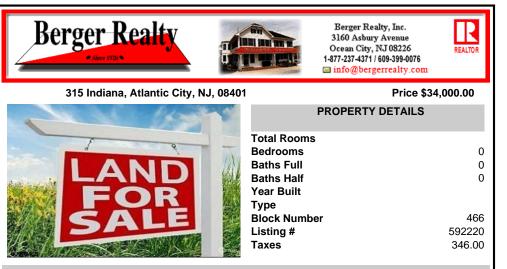

# COMMENTS

Experience urban potential in Atlantic City with this strategically located vacant lot spanning 2,500 square feet. Situated in the desirable R-1 zone, this property presents an exceptional opportunity for development. The lot benefits from its proximity to essential amenities, including Atlantic City High School, public transportation hubs, and convenient grocery options a ...

## COMMENTS

Experience urban potential in Atlantic City with this strategically located vacant lot spanning 2,500 square feet. Situated in the desirable R-1 zone, this property presents an exceptional opportunity for development. The lot benefits from its proximity to essential amenities, including Atlantic City High School, public transportation hubs, and convenient grocery options a...