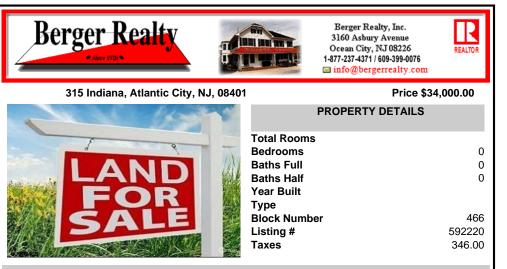

# COMMENTS

Experience urban potential in Atlantic City with this strategically located vacant lot spanning 2,500 square feet. Situated in the desirable R-1 zone, this property presents an exceptional opportunity for development. The lot benefits from its proximity to essential amenities, including Atlantic City High School, public transportation hubs, and convenient grocery options a...

## COMMENTS

Experience urban potential in Atlantic City with this strategically located vacant lot spanning 2,500 square feet. Situated in the desirable R-1 zone, this property presents an exceptional opportunity for development. The lot benefits from its proximity to essential amenities, including Atlantic City High School, public transportation hubs, and convenient grocery options a...