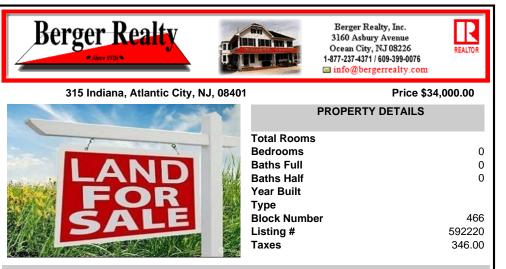

# COMMENTS

Experience urban potential in Atlantic City with this strategically located vacant lot spanning 2,500 square feet. Situated in the desirable R-1 zone, this property presents an exceptional opportunity for development. The lot benefits from its proximity to essential amenities, including Atlantic City High School, public transportation hubs, and convenient grocery options a ...

#### COMMENTS

Experience urban potential in Atlantic City with this strategically located vacant lot spanning 2,500 square feet. Situated in the desirable R-1 zone, this property presents an exceptional opportunity for development. The lot benefits from its proximity to essential amenities, including Atlantic City High School, public transportation hubs, and convenient grocery options a...