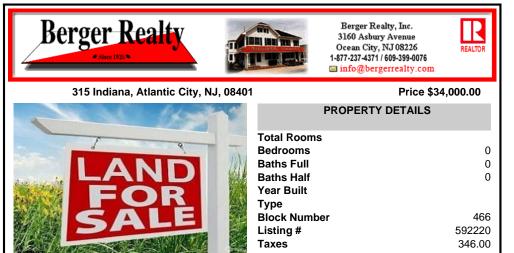

# COMMENTS

Experience urban potential in Atlantic City with this strategically located vacant lot spanning 2,500 square feet. Situated in the desirable R-1 zone, this property presents an exceptional opportunity for development. The lot benefits from its proximity to essential amenities, including Atlantic City High School, public transportation hubs, and convenient grocery options a ...

#### COMMENTS

Experience urban potential in Atlantic City with this strategically located vacant lot spanning 2,500 square feet. Situated in the desirable R-1 zone, this property presents an exceptional opportunity for development. The lot benefits from its proximity to essential amenities, including Atlantic City High School, public transportation hubs, and convenient grocery options a...