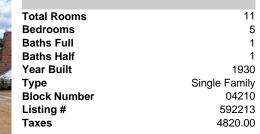

## 11 Evelyn Ave, Vineland, NJ, 08360

|                                                                                                                                                                                                                                                                                                                                                                                                                                                                                                                                                                                                                                                                                                                                                                                                                                                                                                                                                                                                                                                                                                                                                                                                                                                                                                                                                                                                                                                                                                                                                                                                                                                                                                                                                                                                                                                                                                                                                                                                                                                                                                                                | PROPERTY DETAILS |               |
|--------------------------------------------------------------------------------------------------------------------------------------------------------------------------------------------------------------------------------------------------------------------------------------------------------------------------------------------------------------------------------------------------------------------------------------------------------------------------------------------------------------------------------------------------------------------------------------------------------------------------------------------------------------------------------------------------------------------------------------------------------------------------------------------------------------------------------------------------------------------------------------------------------------------------------------------------------------------------------------------------------------------------------------------------------------------------------------------------------------------------------------------------------------------------------------------------------------------------------------------------------------------------------------------------------------------------------------------------------------------------------------------------------------------------------------------------------------------------------------------------------------------------------------------------------------------------------------------------------------------------------------------------------------------------------------------------------------------------------------------------------------------------------------------------------------------------------------------------------------------------------------------------------------------------------------------------------------------------------------------------------------------------------------------------------------------------------------------------------------------------------|------------------|---------------|
|                                                                                                                                                                                                                                                                                                                                                                                                                                                                                                                                                                                                                                                                                                                                                                                                                                                                                                                                                                                                                                                                                                                                                                                                                                                                                                                                                                                                                                                                                                                                                                                                                                                                                                                                                                                                                                                                                                                                                                                                                                                                                                                                | Total Rooms      | 11            |
|                                                                                                                                                                                                                                                                                                                                                                                                                                                                                                                                                                                                                                                                                                                                                                                                                                                                                                                                                                                                                                                                                                                                                                                                                                                                                                                                                                                                                                                                                                                                                                                                                                                                                                                                                                                                                                                                                                                                                                                                                                                                                                                                | Bedrooms         | 5             |
|                                                                                                                                                                                                                                                                                                                                                                                                                                                                                                                                                                                                                                                                                                                                                                                                                                                                                                                                                                                                                                                                                                                                                                                                                                                                                                                                                                                                                                                                                                                                                                                                                                                                                                                                                                                                                                                                                                                                                                                                                                                                                                                                | Baths Full       | 1             |
|                                                                                                                                                                                                                                                                                                                                                                                                                                                                                                                                                                                                                                                                                                                                                                                                                                                                                                                                                                                                                                                                                                                                                                                                                                                                                                                                                                                                                                                                                                                                                                                                                                                                                                                                                                                                                                                                                                                                                                                                                                                                                                                                | Baths Half       | 1             |
|                                                                                                                                                                                                                                                                                                                                                                                                                                                                                                                                                                                                                                                                                                                                                                                                                                                                                                                                                                                                                                                                                                                                                                                                                                                                                                                                                                                                                                                                                                                                                                                                                                                                                                                                                                                                                                                                                                                                                                                                                                                                                                                                | Year Built       | 1930          |
|                                                                                                                                                                                                                                                                                                                                                                                                                                                                                                                                                                                                                                                                                                                                                                                                                                                                                                                                                                                                                                                                                                                                                                                                                                                                                                                                                                                                                                                                                                                                                                                                                                                                                                                                                                                                                                                                                                                                                                                                                                                                                                                                | Туре             | Single Family |
|                                                                                                                                                                                                                                                                                                                                                                                                                                                                                                                                                                                                                                                                                                                                                                                                                                                                                                                                                                                                                                                                                                                                                                                                                                                                                                                                                                                                                                                                                                                                                                                                                                                                                                                                                                                                                                                                                                                                                                                                                                                                                                                                | Block Number     | 04210         |
| and the second s | Listing #        | 592213        |
| The second s                                                                                                                                                                                                                                                                                                                                                                                                                                                                                                                                                                                                                                                                                                                                                                                                                                                                                                                                                                                                                                                                                                                                                                                                                                                                                                                                                                                                                                                                                                                                                                                                                                                                                                                                                                                                                                                                                                                                                                                                                 | Taxes            | 4820.00       |