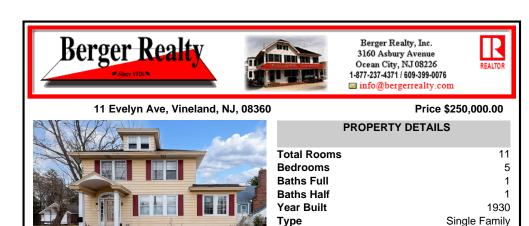

## 11 Evelyn Ave, Vineland, NJ, 08360

| PROPERTY DETAILS     |
|----------------------|
| Total Rooms 11       |
| Bedrooms 5           |
| Baths Full 1         |
| Baths Half 1         |
| Year Built 1930      |
| TypeSingle Family    |
| Block Number 04210   |
| Listing # 592213     |
| <b>Taxes</b> 4820.00 |